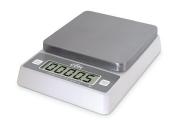

## **Digital Portion Control Scale, 11 lb**

## Model: SD1112

A member of the *Master Scales* series, this exclusive NSF® Certified scale was designed for demanding foodservice kitchens. It features data-hold and field calibration to ensure accuracy over time. Medium profile and BioCote® antimicrobial technology. Batteries and power adapter included.